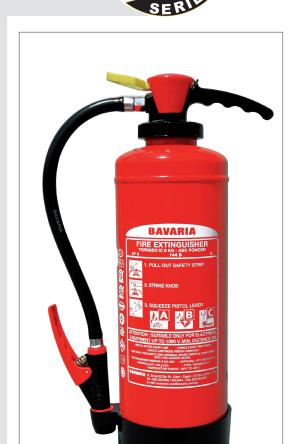

# **BAVARIA®** Portable Dry Chemical Powder Fire Extinguisher - Internal Cartridge Operated

Type: TORNADO IC - High Hazard ★★★★★

#### **Features:**

- Supreme extinguishing rating
- Allows intermittent and repeated operation
- Designed with an aluminum alloy head
- Equipped with a rechargeable internal pressure cartridge
- Operated with a high pressure reinforced rubber hose and pistol for high maneuverability and control
- High quality surface treatment and 100 % red polyester coating
- Electricity and corosion-proof protective base
- Supplied with a special hanging wall bracket
- Affords the Supreme extinguishing rating due to its multipurpose dry chemical powder "BAVARIA Superlative Powder"
- Suitable for electrical equipment up to 1000 V, at minimum distance 1 m