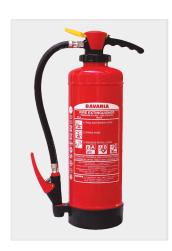

# **TORNADO IC**

BAVARIA TORNADO IC is designed for protecting high hazard areas, such as industrial & commercial complexes, warehouses, residential buildings, and vehicles

# **BAVARIA®** Portable Dry Chemical Powder Fire Extinguisher - Internal Cartridge Operated

Type: TORNADO IC - High Hazard ★★★★★

#### **Features:**

- Supreme extinguishing rating
- Allows intermittent and repeated operation
- Designed with an aluminum alloy head
- Equipped with a rechargeable internal pressure cartridge
- Operated with a high pressure reinforced rubber hose and pistol for high maneuverability and control
- High quality surface treatment and 100 % red polyester coating
- Electricity and corosion-proof protective base
- Supplied with a special hanging wall bracket
- Affords the Supreme extinguishing rating due to its multipurpose dry chemical powder "BAVARIA Superlative Powder"
- Suitable for electrical equipment up to 1000 V, at minimum distance 1 m